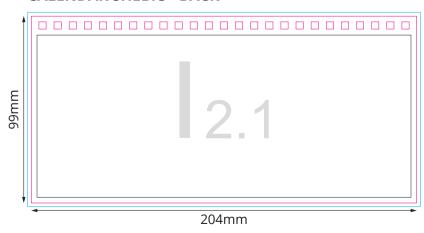

## **CALENDAR SHEETS - BACK**

— Finished component size

- $-\!$  Bleed area. In case of bleed imprint, please extend it until blue line
- —Safe print area. Keep all important text and graphics within this area  $\,$ —Solid board
- ---- Edge of solid board