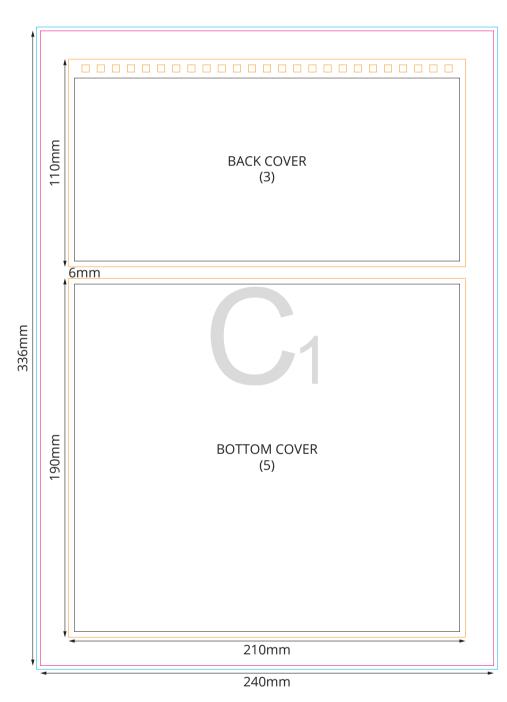

THE FINAL OUTCOME OF THE COLOURS WILL BE AFFECTED DEPENDING OF THE LAMINATION TYPE.

DUE TO THE NATURE OF FULL COLOUR PRINTING THE OUTCOME OF THE FINAL COLOUR RESULT CAN BE SLIGHTLY DIFFERENT IN A REAL SAMPLE.

WATERMARK EFFECT MIGHT BE DIFFERENT FROM EXPECTATION.THE FINAL EFFECT CAN BE TOO DARK OR TOO BRIGHT.

**ATTENTION:** 

## SKETCH OF COMPONENT PLACEMENT



**FOLDED ITEM** 

## **OUTER COVER**













## **CALENDAR SHEETS - BACK**





— Finished component size

- $-\!$  Bleed area. In case of bleed imprint, please extend it until blue line
- —Safe print area. Keep all important text and graphics within this area  $\,$ —Solid board
- ---- Edge of solid board



## yourChoice



.