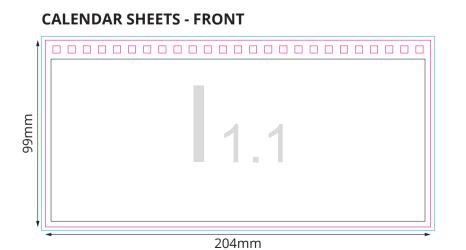

## **CALENDAR SHEETS - BACK**

— Finished component size

- $-\!$  Bleed area. In case of bleed imprint, please extend it until blue line
- —Safe print area. Keep all important text and graphics within this area  $\,$ —Solid board
- ---- Edge of solid board