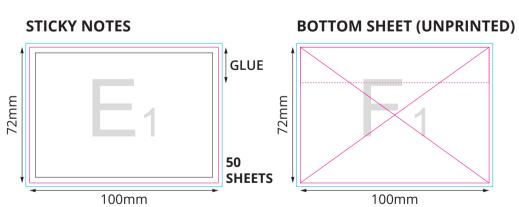

THE FINAL OUTCOME OF THE COLOURS WILL BE AFFECTED DEPENDING OF THE LAMINATION TYPE.

DUE TO THE NATURE OF FULL COLOUR PRINTING THE OUTCOME OF THE FINAL COLOUR RESULT CAN BE SLIGHTLY DIFFERENT IN A REAL SAMPLE.

WATERMARK EFFECT MIGHT BE DIFFERENT FROM EXPECTATION.THE FINAL EFFECT CAN BE TOO DARK OR TOO BRIGHT.

**ATTENTION:** 

## SKETCH OF COMPONENT PLACEMENT



**FOLDED ITEM** 

## **OUTER COVER**













## **CALENDAR SHEETS - BACK**





— Finished component size

- $-\!$  Bleed area. In case of bleed imprint, please extend it until blue line
- —Safe print area. Keep all important text and graphics within this area  $\,$ —Solid board
- ---- Edge of solid board



## yourChoice



.