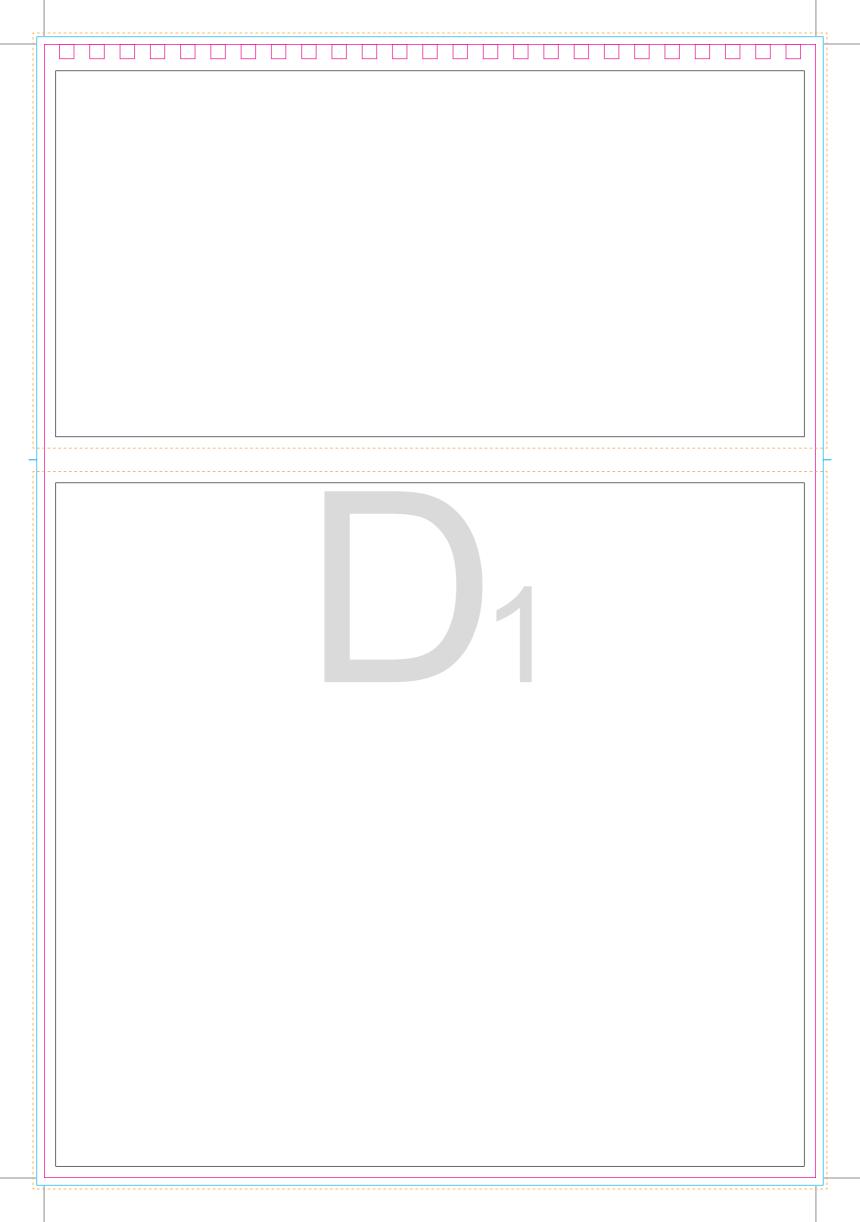

THE FINAL OUTCOME OF THE COLOURS WILL BE AFFECTED DEPENDING OF THE LAMINATION TYPE.

DUE TO THE NATURE OF FULL COLOUR PRINTING THE OUTCOME OF THE FINAL COLOUR RESULT CAN BE SLIGHTLY DIFFERENT IN A REAL SAMPLE.

WATERMARK EFFECT MIGHT BE DIFFERENT FROM EXPECTATION.THE FINAL EFFECT CAN BE TOO DARK OR TOO BRIGHT.

**ATTENTION:** 

## SKETCH OF COMPONENT PLACEMENT



**FOLDED ITEM** 

## **OUTER COVER**













## **CALENDAR SHEETS - BACK**





— Finished component size

- $-\!$  Bleed area. In case of bleed imprint, please extend it until blue line
- —Safe print area. Keep all important text and graphics within this area  $\,$ —Solid board
- ---- Edge of solid board



## yourChoice



.