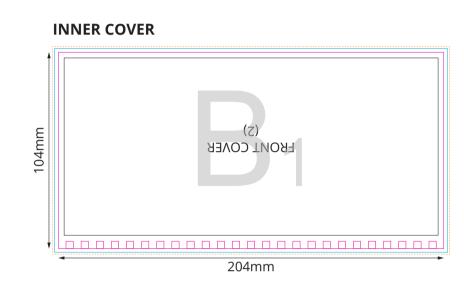

THE FINAL OUTCOME OF THE COLOURS WILL BE AFFECTED DEPENDING OF THE LAMINATION TYPE.

DUE TO THE NATURE OF FULL COLOUR PRINTING THE OUTCOME OF THE FINAL COLOUR RESULT CAN BE SLIGHTLY DIFFERENT IN A REAL SAMPLE.

WATERMARK EFFECT MIGHT BE DIFFERENT FROM EXPECTATION.THE FINAL EFFECT CAN BE TOO DARK OR TOO BRIGHT.

**ATTENTION:** 

## SKETCH OF COMPONENT PLACEMENT



**FOLDED ITEM** 

## **OUTER COVER**













## **CALENDAR SHEETS - BACK**





— Finished component size

- $-\!$  Bleed area. In case of bleed imprint, please extend it until blue line
- —Safe print area. Keep all important text and graphics within this area  $\,$ —Solid board
- ---- Edge of solid board



## yourChoice



.