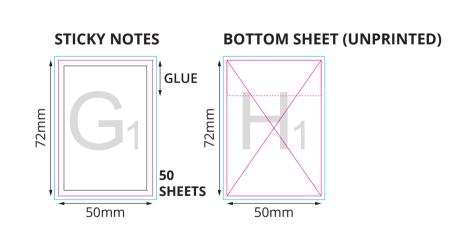

THE FINAL OUTCOME OF THE COLOURS WILL BE AFFECTED DEPENDING OF THE LAMINATION TYPE.

DUE TO THE NATURE OF FULL COLOUR PRINTING THE OUTCOME OF THE FINAL COLOUR RESULT CAN BE SLIGHTLY DIFFERENT IN A REAL SAMPLE.

WATERMARK EFFECT MIGHT BE DIFFERENT FROM EXPECTATION.THE FINAL EFFECT CAN BE TOO DARK OR TOO BRIGHT.

**ATTENTION:** 

## SKETCH OF COMPONENT PLACEMENT



**FOLDED ITEM** 

## **OUTER COVER**













## **CALENDAR SHEETS - BACK**





— Finished component size

- $-\!$  Bleed area. In case of bleed imprint, please extend it until blue line
- —Safe print area. Keep all important text and graphics within this area  $\,$ —Solid board
- ---- Edge of solid board



## yourChoice



.