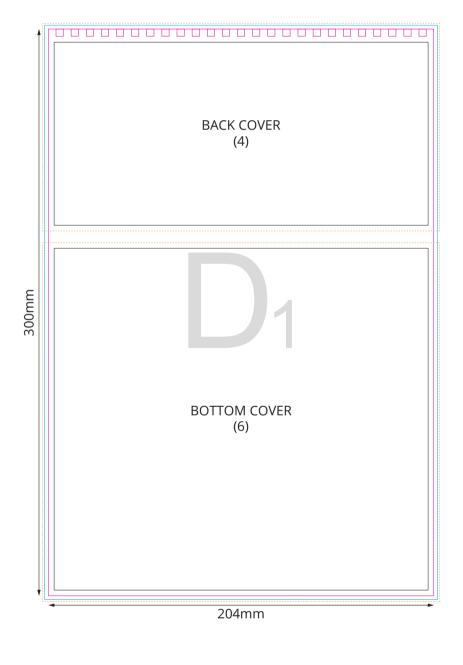

THE FINAL OUTCOME OF THE COLOURS WILL BE AFFECTED DEPENDING OF THE LAMINATION TYPE.

DUE TO THE NATURE OF FULL COLOUR PRINTING THE OUTCOME OF THE FINAL COLOUR RESULT CAN BE SLIGHTLY DIFFERENT IN A REAL SAMPLE.

WATERMARK EFFECT MIGHT BE DIFFERENT FROM EXPECTATION.THE FINAL EFFECT CAN BE TOO DARK OR TOO BRIGHT.

**ATTENTION:** 

## SKETCH OF COMPONENT PLACEMENT



**FOLDED ITEM** 

## **OUTER COVER**













## **CALENDAR SHEETS - BACK**





— Finished component size

- $-\!$  Bleed area. In case of bleed imprint, please extend it until blue line
- —Safe print area. Keep all important text and graphics within this area  $\,$ —Solid board
- ---- Edge of solid board



## yourChoice



.