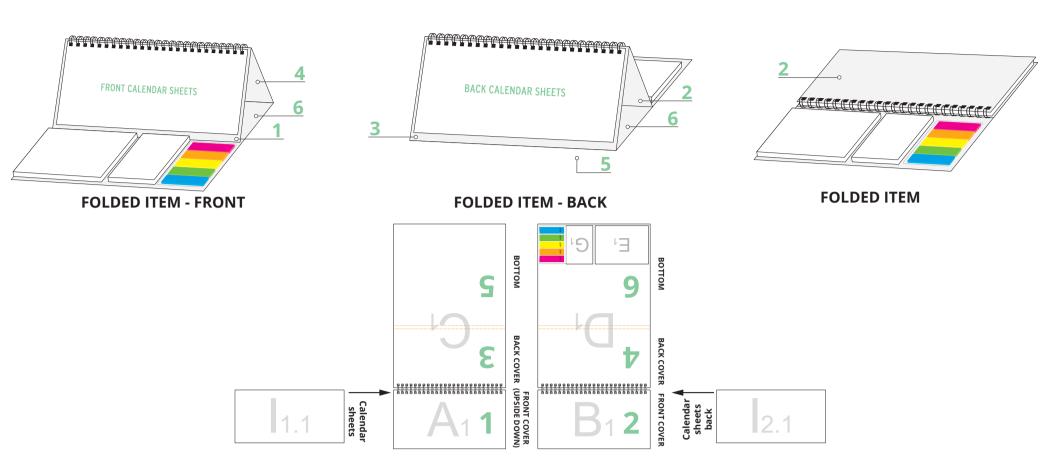

THE FINAL OUTCOME OF THE COLOURS WILL BE AFFECTED DEPENDING OF THE LAMINATION TYPE.

DUE TO THE NATURE OF FULL COLOUR PRINTING THE OUTCOME OF THE FINAL COLOUR RESULT CAN BE SLIGHTLY DIFFERENT IN A REAL SAMPLE.

WATERMARK EFFECT MIGHT BE DIFFERENT FROM EXPECTATION.THE FINAL EFFECT CAN BE TOO DARK OR TOO BRIGHT.

**ATTENTION:** 

## SKETCH OF COMPONENT PLACEMENT



**FOLDED ITEM** 

## **OUTER COVER**













## **CALENDAR SHEETS - BACK**





— Finished component size

- $-\!$  Bleed area. In case of bleed imprint, please extend it until blue line
- —Safe print area. Keep all important text and graphics within this area  $\,$ —Solid board
- ---- Edge of solid board



## yourChoice



.