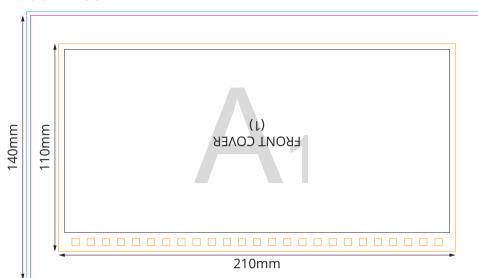

THE FINAL OUTCOME OF THE COLOURS WILL BE AFFECTED DEPENDING OF THE LAMINATION TYPE.

DUE TO THE NATURE OF FULL COLOUR PRINTING THE OUTCOME OF THE FINAL COLOUR RESULT CAN BE SLIGHTLY DIFFERENT IN A REAL SAMPLE.

WATERMARK EFFECT MIGHT BE DIFFERENT FROM EXPECTATION.THE FINAL EFFECT CAN BE TOO DARK OR TOO BRIGHT.

**ATTENTION:** 

## SKETCH OF COMPONENT PLACEMENT



**FOLDED ITEM** 

## **OUTER COVER**













## **CALENDAR SHEETS - BACK**





— Finished component size

- $-\!$  Bleed area. In case of bleed imprint, please extend it until blue line
- —Safe print area. Keep all important text and graphics within this area  $\,$ —Solid board
- ---- Edge of solid board



## yourChoice



.